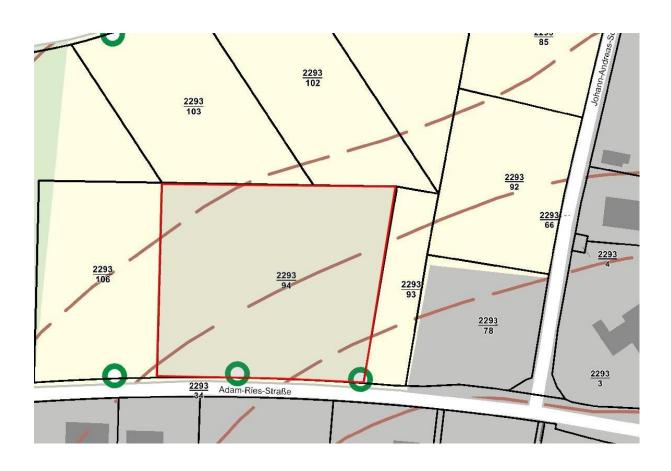

price: by arrangement, standard ground value complies 10 €/ m<sup>2</sup>

available business units: measured:

F14: 10.205m<sup>2</sup>

established companies:

supermarket, hardware store, gasoline station, mechanical engineering, welding technologies, retail/service for pallet carriers, metal constructions, furniture sales, automobile automobile trade/service, company, home caravan entertainment trade/service, solar energy supply, logistics

## business unit F 14:

measured

- area size: 10.205 m<sup>2</sup>