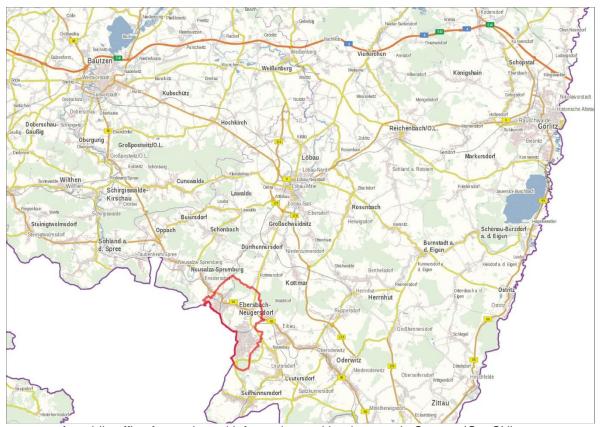

## Geographical position of the City of Ebersbach-Neugersdorf (Saxony)

source ref.: public office for geobased information and land survey in Saxony (GeoSN)

We would be pleased to offer our support and provide you with the most possible guidance concerning loans and aid programs. Don't hesitate to contact us!