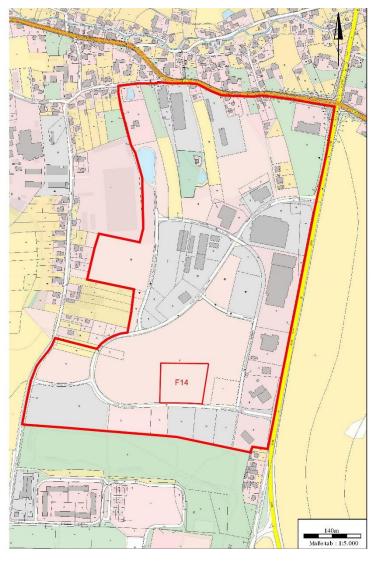

business and trading park

total area: 19,6 ha (gross), actually available 1,2 ha (clear)

available sections: several non-built-up partitions about 5.600m² and additional

partitions on behalf (see next page)

price: by arrangement, standard ground value complies 10 €/ m<sup>2</sup>

available business units: measured:

F14: 10.205m<sup>2</sup>

established companies:

supermarket, hardware store, gasoline station, mechanical engineering, welding technologies, retail/service for pallet carriers, metal constructions, furniture sales, automobile automobile trade/service, company, home caravan entertainment trade/service, solar energy supply, logistics

development:

actually used as grassland; development possible depending on the terms of an existing legally binding landuse plan (key plan "Rumburger Straße")

opening up for dev.:

accesses to electr. connection, domestic / waste water and