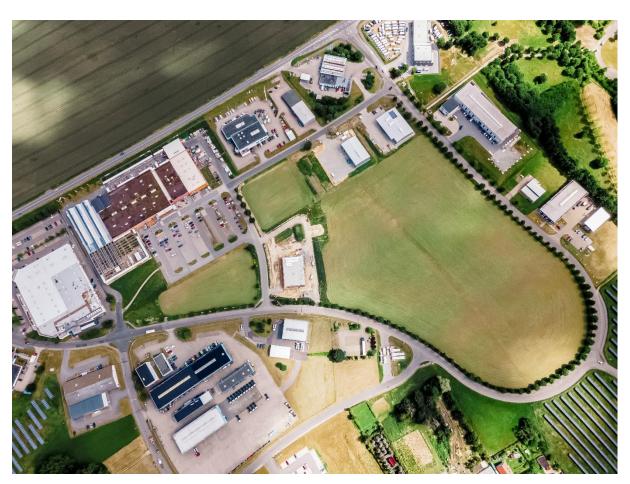

## Business Park "Rumburger Straße", D-02730 Ebersbach-Neugersdorf, Saxony status: september/2024

location: situated central, close to Czech Republic (8 km)

transportation: A-road B96, state road S 148, motor-way A4 in 27 km, cities

of Löbau 13 km, Zittau 21 km, Bautzen 29 km and Görlitz

37 km, direct local-transport connection

topography: sloping easily to the north

type of use: the legally binding land-use plan describes the area as a

business and trading park

total area: 19,6 ha (gross), actually available 1,2 ha (clear)

available sections: several non-built-up partitions about 5.600m² and additional

partitions on behalf (see next page)

development:

actually used as grassland; development possible depending on the terms of an existing legally binding landuse plan (key plan "Rumburger Straße")

opening up for dev.:

accesses to electr. connection, domestic / waste water and

gas are burying under the road

road conditions: fully developed public road, one-side pavements

foundation ground: grown usual, good bearing soil, no bad depts or subterranean damages, land improved